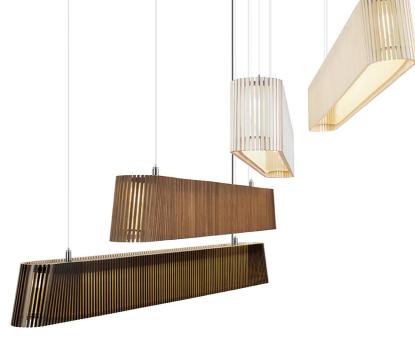

## Owalo 7000 pendant

## Owalo 7000 pendant

Handmade of PEFC-certified formpressed birch in Finland by highly skilled craftsmen. The wood provides a soft luminosity for atmosphere and appeal. Uses the latest LED-technology.

## Finishing options

Natural birch

White textile cable + ceiling cup

White laminated

White textile cable + ceiling cup

Black laminated

Black textile cable + ceiling cup

Walnut veneer